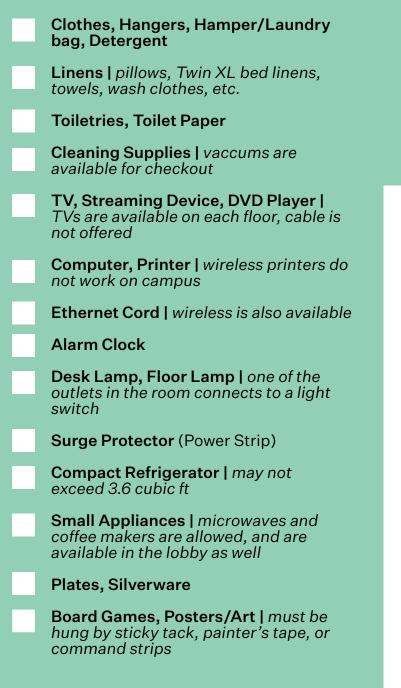

## What to Bring

Debit and/or Credit Card

Social Security Card and/or Birth Certificate