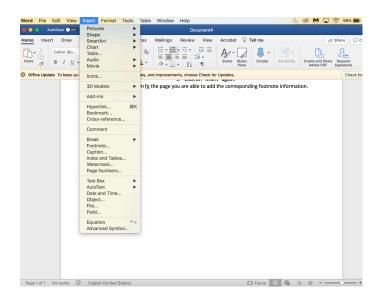

## Adding Footnotes in Microsoft Word

1. After the sentence or phrase you wish to cite, click on "insert."

2. Then, click on "Footnote" and make sure it is set to "bottom of page."

| Word File Edit   |                                                                   |                                                           | Tools Table                                                                             | Window |                                                                                                                           |                | 6 0     | M 🗖 🗟                                       | 97% 🔳  | Fri 1:19 |
|------------------|-------------------------------------------------------------------|-----------------------------------------------------------|-----------------------------------------------------------------------------------------|--------|---------------------------------------------------------------------------------------------------------------------------|----------------|---------|---------------------------------------------|--------|----------|
| AutoSar          | ne 🔍 🕋 🔒                                                          | € گ ∘ ک                                                   | } ≠                                                                                     |        | Document4                                                                                                                 |                |         |                                             |        | ० 🛓      |
| Home Insert      | Draw Design<br>bri (80 v 12<br>I U v ab X,<br>o keep up-to-date w | Layout<br>A' A'  <br>x' A ~<br>A' A ~<br>A ~<br>4. At the | References<br>$Aa \sim   A_0 \\ P \sim A \sim \\ \  \  \  \  \  \  \  \  \  \  \  \  \$ |        | Review View Acro<br>Footme<br>Pootnets:<br>Controls:<br>Columns:<br>Format<br>Number format:<br>Custom mark:<br>Start at: | te and Endnote | tion.   | er Share R<br>te and Share R<br>Gode PDT Se | Re Dok | omments  |
| Page 1 of 1 54 w | rords 🖽 Engl                                                      | ish (United Sta                                           | ntes)                                                                                   |        |                                                                                                                           | 🖸 Focus 📃 🎼    | ) 72= E |                                             | +      | 140%     |

- 3. Click on "insert" again.
- 4. At the bottom of the page, you are able to add the corresponding footnote information.